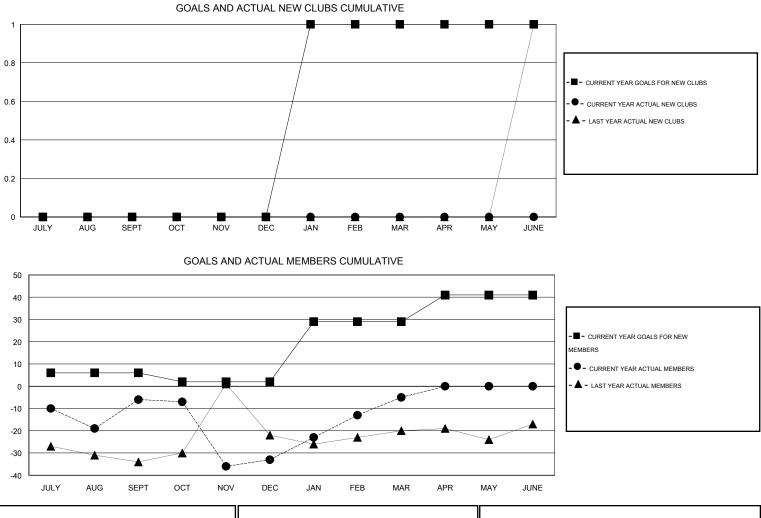

## **GMT**· Judy Hankom

| GMT: Judy Ha                   | MT: Judy Hankom LOCATION MINNESC |        |        |         | ТА                               |          |          |          | GMT CA 1  |
|--------------------------------|----------------------------------|--------|--------|---------|----------------------------------|----------|----------|----------|-----------|
| Clubs<br>RESULTS FOR 2015-2016 |                                  |        |        |         | Members<br>RESULTS FOR 2015-2016 |          |          |          |           |
|                                |                                  |        |        |         |                                  |          |          |          |           |
| JULY/AUG/SEPT                  | 0                                | 0      | 0      | 0       | JULY/AUG/SEPT                    | 6        | 23       | 29       | -6        |
| OCT/NOV/DEC<br>JAN/FEB/MAR     | 0<br>1                           | 0<br>0 | 1<br>0 | -1<br>0 | OCT/NOV/DEC<br>JAN/FEB/MAR       | -4<br>27 | 18<br>48 | 45<br>20 | -27<br>28 |
| APR/MAY/JUNE                   | 0                                | 0      | 0      | 0       | APR/MAY/JUNE                     | 12       | 0        | 0        | 0         |